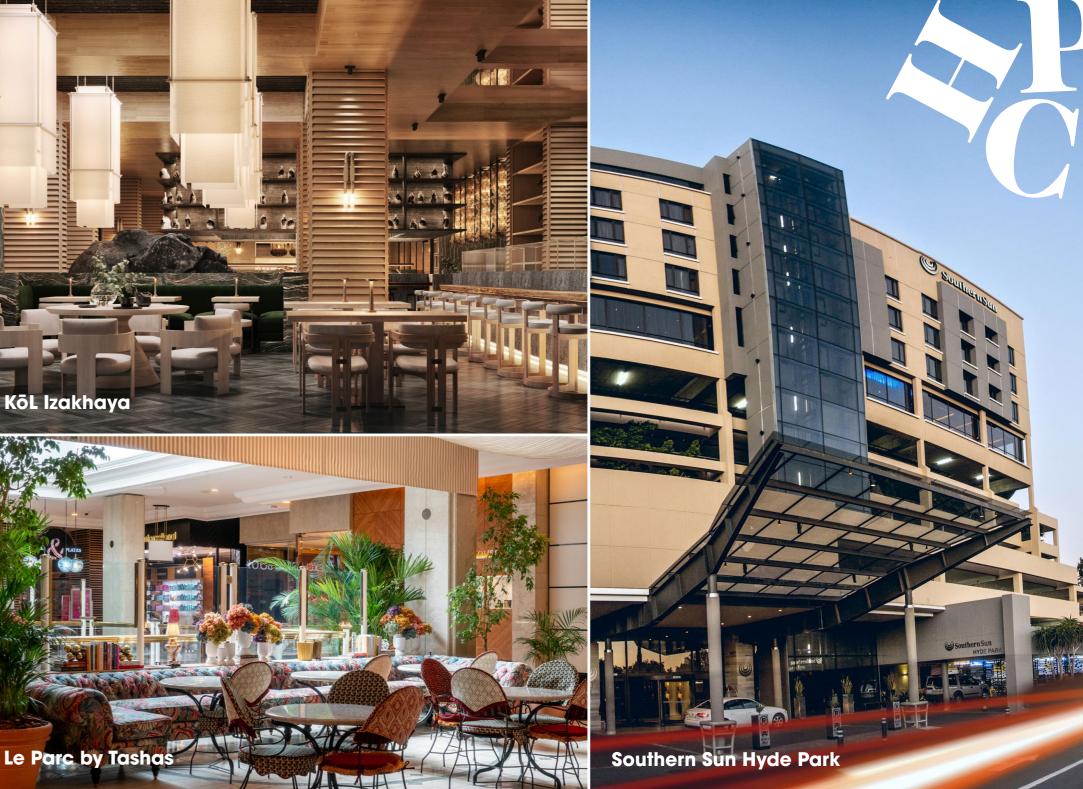

Below our office block, you'll discover an acclaimed retail shopping centre that offers convenient access to everyday necessities, exclusive designer outlets, a wide array of restaurants and movie theatres.

This vibrant setting is ideal for hosting meetings or impressing clients with delightful dining experiences. Immerse yourself in the seamless integration of work and leisure within our secure environment, situated in one of Johannesburg's most esteemed neighbourhoods.

Direct access to Hyde Park Corner, boasting a variety of boutique stores including hair, health and beauty, clothing, decor, movies and banking. Bespoke dining options include:

- Le Parc by Tashas
- Olives and Plates
- Just Teddy
- Red Chamber
- George's Grill
- KōL Izakhaya